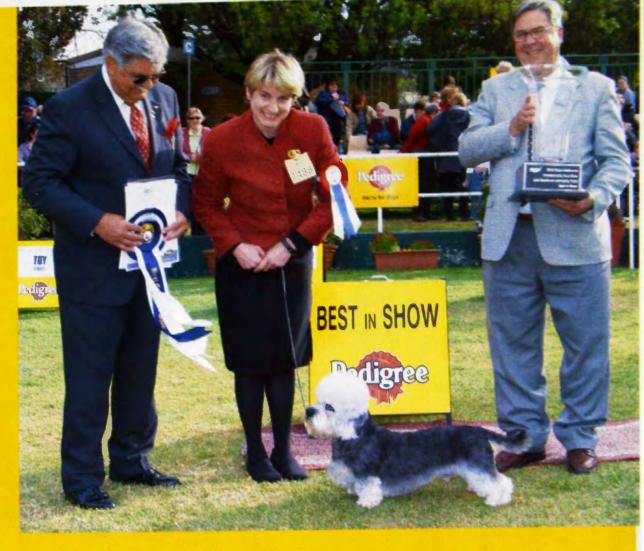

GR CH Hobergays Fineus Fogg
Owned by: Dr E Greenway Bred by: Mrs J Whittall
Pictured with Mr Richard Lopaschuk and the President of the RAS Mr Jack Seymour