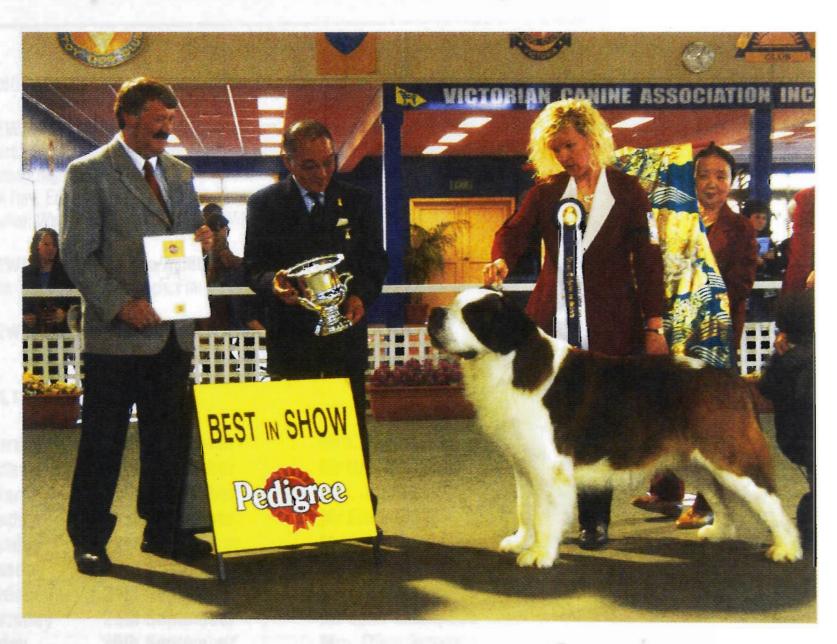

# 2003 Royal Melbourne Show Results Catalogue

Sponsored by

BEST IN SHOW 2003
CHAMPION SAYNTHAVEN I GOTCHA
Bred by: T & M Noyce

RASV Dog Section Committee - Messrs R S Bell (Chairman), W D Crowley QPM, J G W Head OAM, P McMahon, F Neeson

|                    | BREED                         | EXHIBIT NO |
|--------------------|-------------------------------|------------|
| BEST IN SHOW       | St Bernard                    | 4184       |
| SECOND IN SHOW     | Poodle (Standard)             | 3327       |
| THIRD IN SHOW      | Airedale Terrier              | 45         |
| FOURTH IN SHOW     | Cavalier King Charles Spaniel | 1191       |
| BEST PUPPY IN SHOW | Dalmation                     | 1673       |