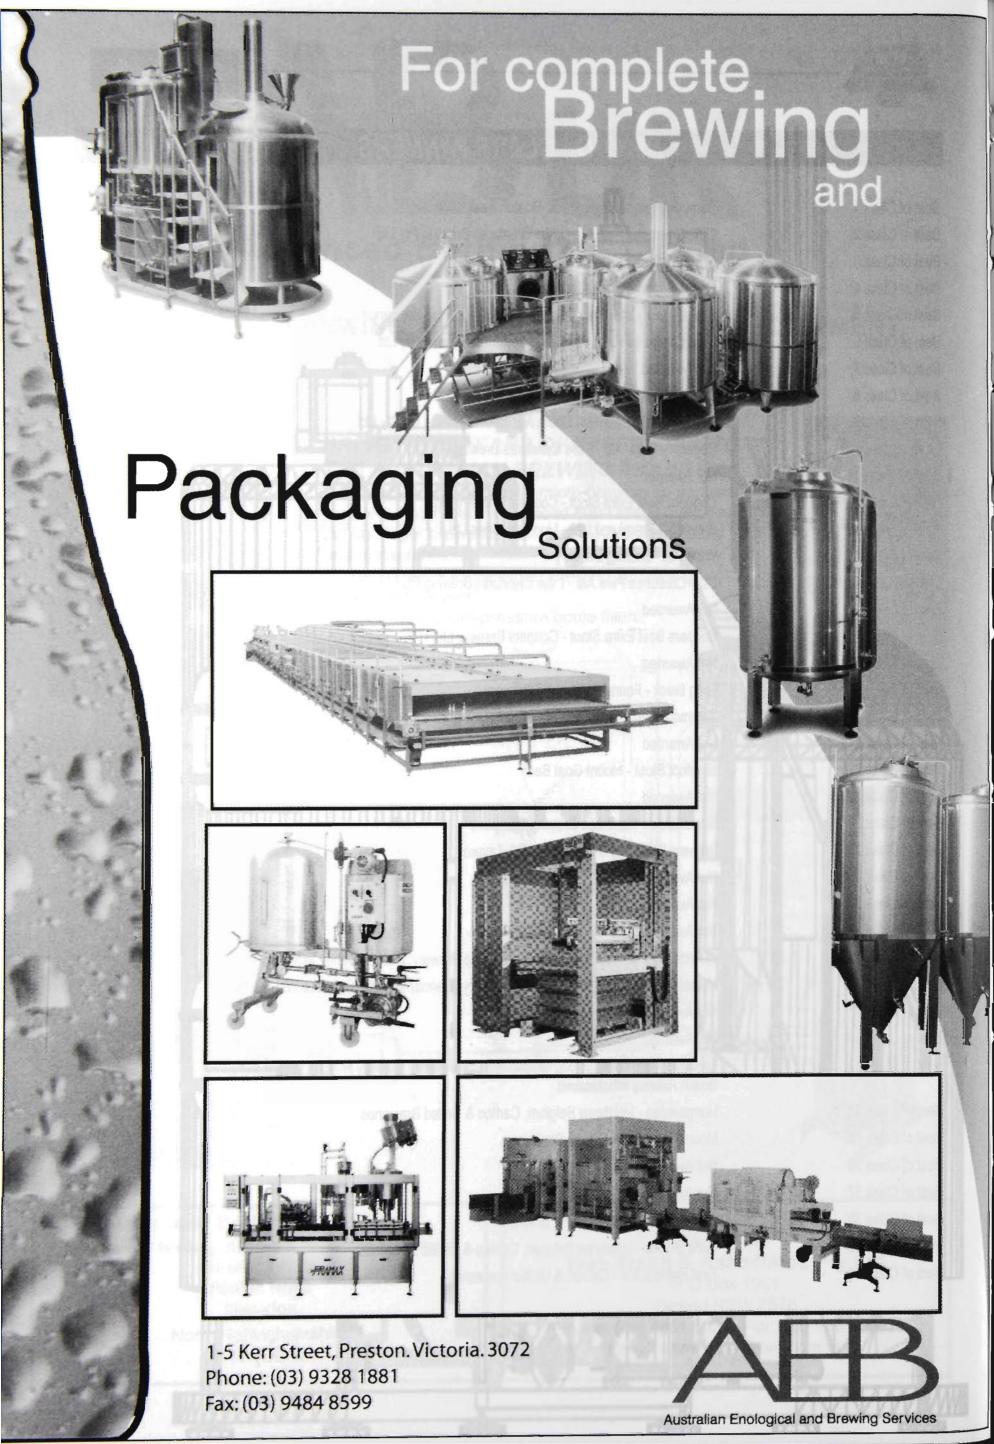

# TAP INTO A TOTAL PACKAGING SOLUTION WITH VISY

Visy provides brewers and fillers with access to a wide range of packaging that is designed to enhance consumer appeal and improve the marketability of your products.

Visy produces beverage cans which offer under-tab coding for promotions, a wide range of printing processes that delivers "life like" images, embossing and wet look lacquer finishes.

Using computerised graphic design technology, Visy also offers world class high resolution graphics and precise photographic reproduction capabilities.

If you would like to know how Visy can help your brewing business, please call Peter Dwan on (03) 9247 4777 or email packaging@visy.com.au