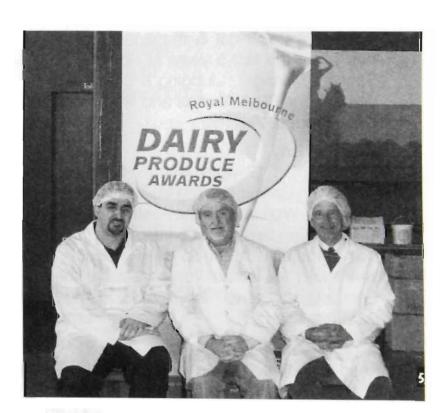

#### **JUDGES**

Ueli Berger Anna Cleave Sam Cutri Colette Day Ross Doherty Keith Glewis

Leonard Lane Robert Prince Marcel Seuret John Setchell Alan Smyth Neil Willman

Back left to right: L Lane, R Prince, J Setchell, R Doherty,

Yell Wilgram
Server educer in Circade at Gilbert Chandler

M Seuret

Front left to right: C Day, D Wilkins, U Berger Absent: A Cleave, N Willman, K Glewis

Left to right: S Cutri, A Smyth, R Doherty

with the Thatle to be