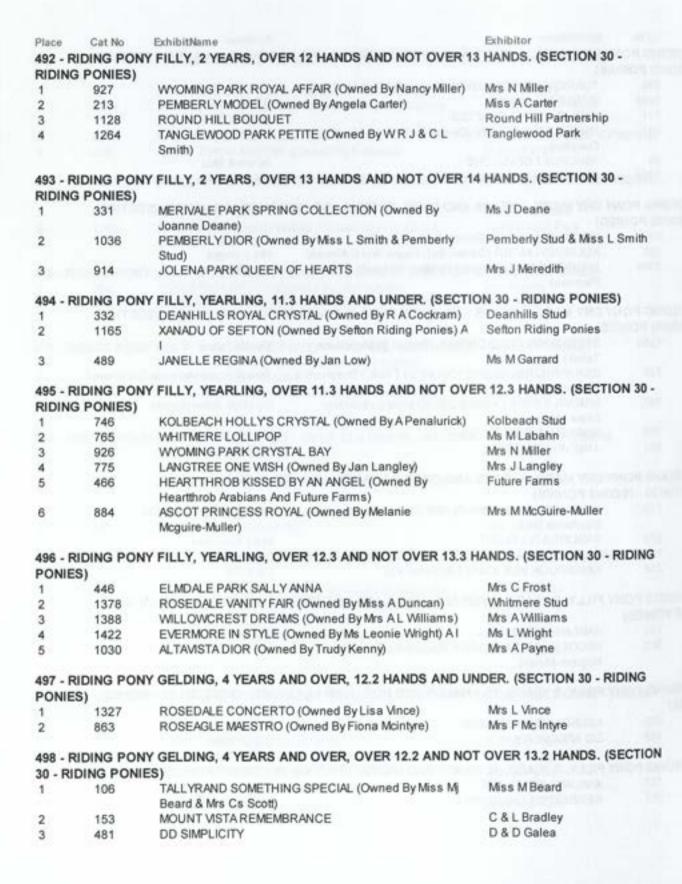

HT MINK                                                | Mirinda Stud                     |
| 2       | 482                  | DD SPECIALITY                                                        | D & D Galea                      |
| 491 - F |                      | Y FILLY, 2 YEARS, 12 HANDS AND UNDER. (SECTION                       | 30 - RIDING PONIES)              |
| 1       | 713                  | KARLANA SERENADE                                                     | Karlana Stud                     |
| 2       | 987                  | NEWINGTON TINKERBELL                                                 | Newington Stud                   |
|         |                      |                                                                      |                                  |





RASI

Roval Melbourne

**IORSE SHOW** 





| Place    | Cat No     | ExhibitName                                           | Exhibitor                               |
|----------|------------|-------------------------------------------------------|-----------------------------------------|
| 499 - F  | RIDING POI | WY GELDING, 4 YEARS AND OVER, 13.2 AND NOT OVE        | R 14.2 HANDS. (SECTION 30 -             |
| RIDING   | G PONIES)  |                                                       |                                         |
| 1        | 583        | KOLBEACH CHANCE (Owned By L Hayes)                    | Hayes & Hayes                           |
| 2        | 853        | ASCOT PARTY MUSIC (Owned By D Matthews)               | Mr D Matthews                           |
| 3