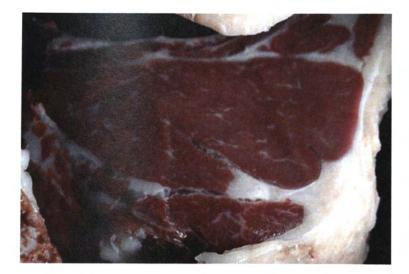

#### JUDGING OF BEEF CARCASES

Carcases will be judged within the general parameters of the Australian Beef Carcase Appraisal System (ABCAS), incorporating carcase attributes relevant to Market Specifications and Meat Standards Australia (MSA) developed eating quality standards.

Animals entered in Carcase Competitions cannot comply with the preslaughter management guidelines of MSA pathways, so their carcases are not eligible for sale as MSA-graded beef. However, the principles of MSA grading will still be applied in judging the carcases, according to the following Schedule of maximum points:

| 1.Market Specification | 20 points   | 3.MSA Eating<br>Quality* | 45 points,<br>combined |
|------------------------|-------------|--------------------------|------------------------|
| P8 Fat Depth           | 10          | Ultimate meat pH         | Units                  |
| Meat Colour            | 5           | Ossification Score       | 100 - 590              |
| Fat Distribution       | 5           | Tropical Breed Content   | 0 - 100%               |
| Penalties              | As required | Hump Height              | mm                     |
| 2. Saleable Meat Yield | 35 points   | AUS-MEAT Marbling        | 0 - 6                  |
|                        |             | MSA Marbling             | 100 - 1190             |
| Rib Fat Depth          | 15          | Sex                      | Male/Female            |
| Eye Muscle Area        | 20          | Total                    | 100 points             |

To receive eating quality points all carcases must meet MSA minimum standards, as follows:

Minimum 3mm of rib fat Adequate fat distribution Ultimate pH below 5.7

Meat colour of 1b and no greater than 3

Carcases will not be penalised for bruising should any occur.