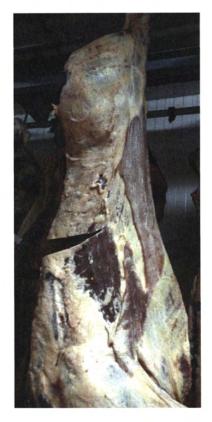

#### JUDGING OF BEEF CARCASES

Carcases will be judged within the general parameters of the Australian Beef Carcase Appraisal System (ABCAS), incorporating carcase attributes relevant to Market Specifications and Meat Standards Australia (MSA) developed eating quality standards.

Animals entered in Carcase Competitions cannot comply with the preslaughter management guidelines of MSA pathways, so their carcases are not eligible for sale as MSA-graded beef. However, the principles of MSA grading will still be applied in judging the carcases, according to the following Schedule of maximum points:

| 1.Market Specification | 20 points   | 3.MSA Eating<br>Quality* | 45 points,<br>combined |
|------------------------|-------------|--------------------------|------------------------|
| P8 Fat Depth           | 10          | Ultimate meat pH         | Units                  |
| Meat Colour            | 5           | Ossification Score       | 100 - 590              |
| Fat Distribution       | 5           | Tropical Breed Content   | 0 - 100%               |
| Penalties              | As required | Hump Height              | mm                     |
| 2. Saleable Meat Yield | 35 points   | AUS-MEAT Marbling        | 0 - 6                  |
|                        |             | MSA Marbling             | 100 - 1190             |
| Rib Fat Depth          | 15          | Sex                      | Male/Female            |
| Eye Muscle Area        | 20          | Total                    | 100 points             |

To receive eating quality points all carcases must meet MSA minimum standards, as follows:

Minimum 3mm of rib fat Adequate fat distribution Ultimate pH below 5.7

Meat colour of 1b and no greater than 3

Carcases will not be penalised for bruising should any occur.