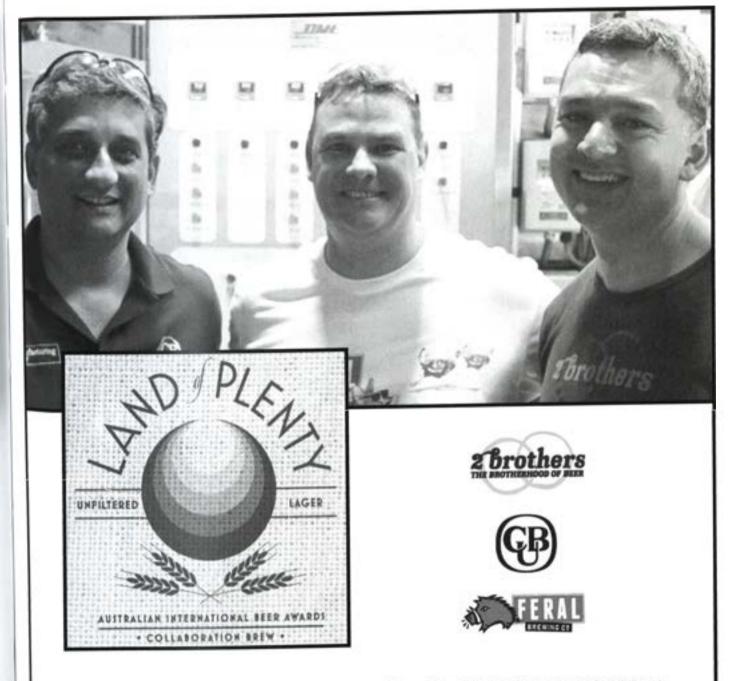

#### 2014 Australian International Beer Awards Collaboration Beer

The winners of the 2013 AIBA Australian Champion Brewery Trophies – Carlton & United Breweries (Champion Large Brewery), Feral Brewing Company (Champion Medium Brewery) and 2 Brothers Brewery (Champion Small Brewery), have joined together to create a limited edition collaboration beer, 'Land of Plenty'.

Jaideep Chandraskharan (CUB), Brendan Varis (Feral) and Andrew Ong (2 Brothers) (pictured L-R) oversaw the creation of this specially brewed kellerbier, an unfiltered lager which debuted at the 2014 AIBA Presentation Dinner, followed by an appearance on a feature tap at the Great Australian Beer SpecTAPular during Good Beer Week, and at the Good Beer Week Closing Party.

In another first, Land of Plenty will have longevity beyond the awards and a far greater consumer reach with bottles of the lager available for purchase through select retail outlets.

Special thanks to the 2014 AIBA collaboration beer sponsors: Labelmakers Group, Hop Products Australia, Cryermalt, & Barrett Burston Malting.