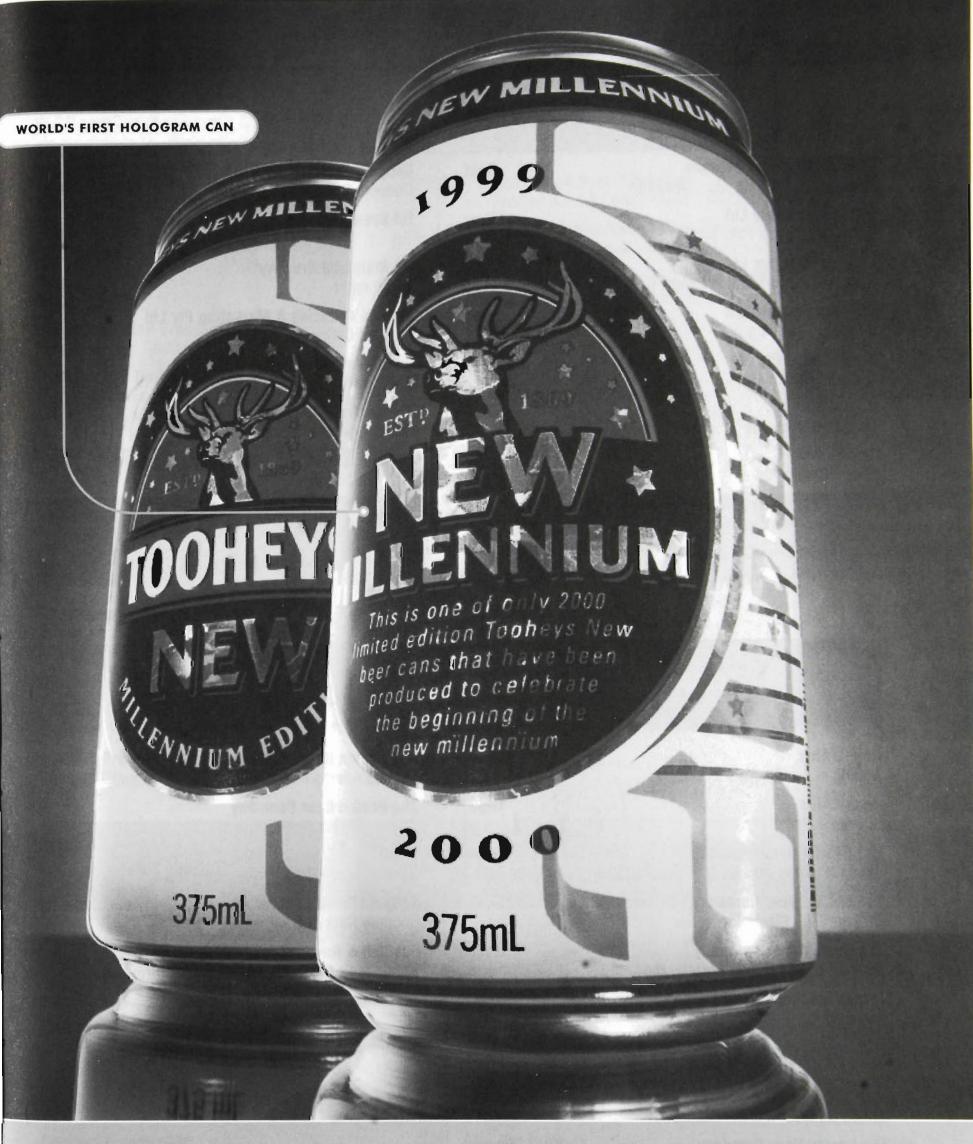

#### WARNING: THESE CANS MAY CAUSE HARM TO SOME EYES.

Southcorp has developed yet another striking innovation, the new Hologram Can.

Using world first micro-engraving technology maximises aluminium's unique metallic properties to give your cans an attention grabbing look like you've never seen before.

When light hits the surface it is systematically refracted by

the undulating pattern, generating a colourful glistening effect that really catches the eye.

If you want the world's most advanced decoration technology on your cans – talk to Southcorp.

#### SOUTHC RP PACKAGING

It's amazing what Southcorp can do with a can.

Talk to Peter Dwan, Marketing Manager on 03 9286 2222 today.