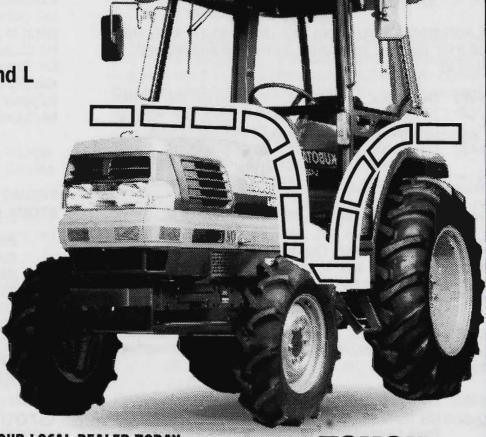

(S209) - RESERVE CHAMPION COW OR HEIFER - Society Sash.

Kubota's new 36 and 42 HP Grand L series tractors now have "Extra quiet" factory fitted cabs.

Standard features in these cabins include: • Unobstructed vision • Heating • Air conditioning

• Tilt steering wheel • Seat suspension • Radio cassette.

With the high standard of comfort and performance, it is easy to see why the Grand L Series are the handiest tractors around.

TOUGH Kubata STUFF CLASS B040 - BULL, born on or between 1st October, 1996 and 31st December, 1996 (over 9 months and not over 12 months).