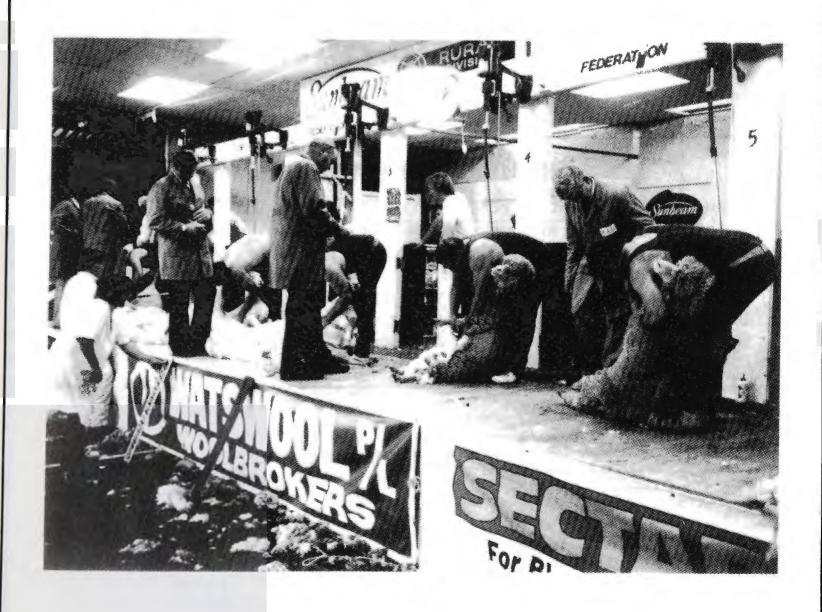

# STATE SHEARING CHAMPIONSHIPS

ENTRIES CLOSE TUESDAY, 3rd SEPTEMBER, 1991

#### PRIZE SCHEDULE

Class 400 The "Hoechst Australia Limited" Intermediate Class.

Prizes totalling \$1,000.

First \$500 and Sash, Second \$250 and Sash, Third \$100 and Sash, Fourth \$50 and Sash, Fifth \$50 and Sash, Sixth \$50 and Sash.

**Entry Fee \$10.00** 

Class 401 The "Sunbeam Corporation" Learner Shearing Competition

Products totalling \$400.

Shearing equipment and singlets for all competitors will be provided by Sunbeam Corporation Limited. The Sunbeam Corporation will also provide a comb & two cutters to each competitor.

Open to any competitor who has not shorn for more than 12 months and/or has not won more than 2 learner events.

Entry Fee \$5.00

Class 402 The "Elders Limited" Strong Wool Open Shearing Championship

Prizes totalling \$2,000 cash.

First \$1000 and Sash, Second \$500 and Sash, Third \$300 and Sash, Fourth \$100 and Sash,

Fifth \$50 and Sash, Sixth \$50 and Sash.

The D.W. McIntosh Memorial Trophy, donated by the Shearing Competition Federation of Australia, will be awarded for the highest aggregate of quality points scored in both heats and finals.